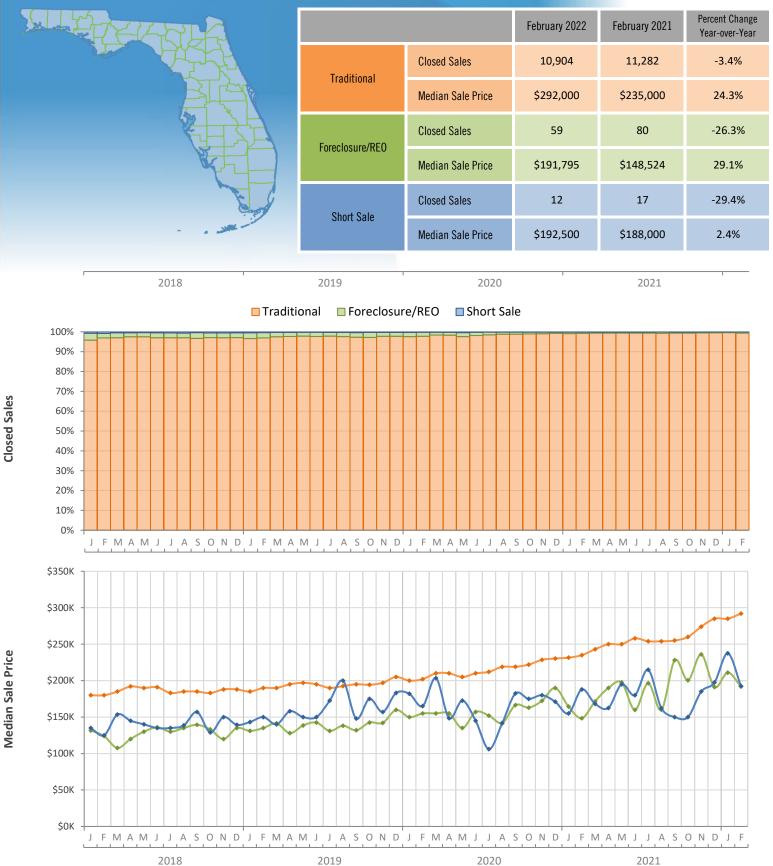

## Monthly Distressed Market - February 2022 **Townhouses and Condos** Florida

Produced by Florida REALTORS® with data provided by Florida's multiple listing services. Statistics for each month compiled from MLS feeds on the 15th day of the following month. Data released on Friday, March 18, 2022. Next data release is Wednesday, April 20, 2022.