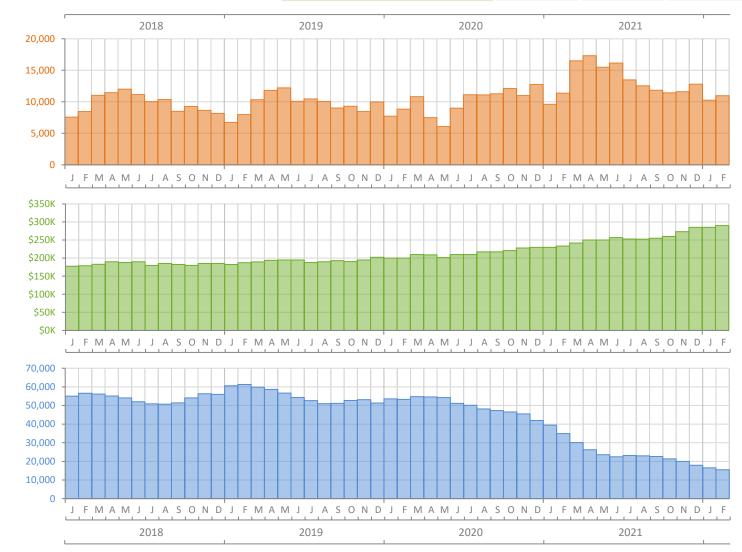

Monthly Market Summary - February 2022 Townhouses and Condos Florida

**Closed Sales** 

**Median Sale Price** 

Inventory

|                                        | February 2022 | February 2021 | Percent Change<br>Year-over-Year |
|----------------------------------------|---------------|---------------|----------------------------------|
| Closed Sales                           | 10,975        | 11,379        | -3.6%                            |
| Paid in Cash                           | 6,106         | 5,826         | 4.8%                             |
| Median Sale Price                      | \$290,000     | \$233,240     | 24.3%                            |
| Average Sale Price                     | \$445,528     | \$374,241     | 19.0%                            |
| Dollar Volume                          | \$4.9 Billion | \$4.3 Billion | 14.8%                            |
| Med. Pct. of Orig. List Price Received | 100.0%        | 96.4%         | 3.7%                             |
| Median Time to Contract                | 14 Days       | 38 Days       | -63.2%                           |
| Median Time to Sale                    | 53 Days       | 78 Days       | -32.1%                           |
| New Pending Sales                      | 14,235        | 17,170        | -17.1%                           |
| New Listings                           | 13,950        | 14,426        | -3.3%                            |
| Pending Inventory                      | 23,047        | 26,735        | -13.8%                           |
| Inventory (Active Listings)            | 15,461        | 34,921        | -55.7%                           |
| Months Supply of Inventory             | 1.2           | 3.4           | -64.7%                           |