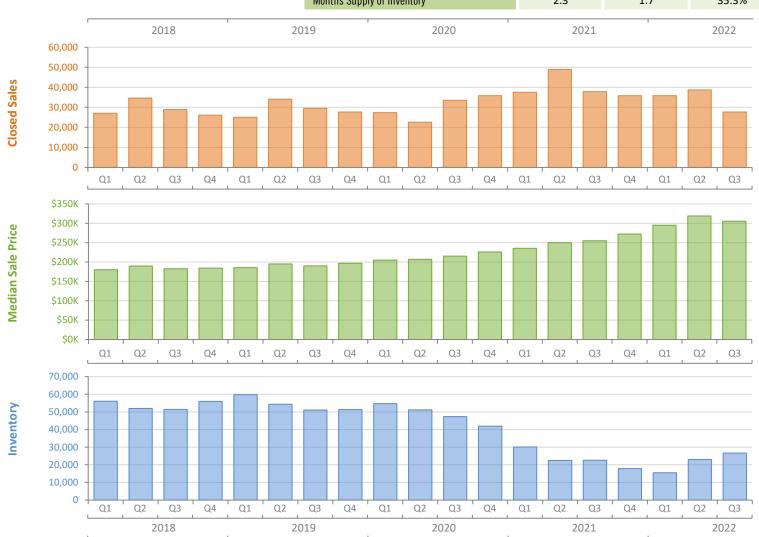

## Quarterly Market Summary - Q3 2022 Townhouses and Condos Florida

|                                        | Q3 2022        | Q3 2021        | Percent Change<br>Year-over-Year |
|----------------------------------------|----------------|----------------|----------------------------------|
| Closed Sales                           | 27,747         | 37,876         | -26.7%                           |
| Paid in Cash                           | 14,014         | 18,939         | -26.0%                           |
| Median Sale Price                      | \$305,000      | \$254,900      | 19.7%                            |
| Average Sale Price                     | \$412,980      | \$365,682      | 12.9%                            |
| Dollar Volume                          | \$11.5 Billion | \$13.9 Billion | -17.3%                           |
| Med. Pct. of Orig. List Price Received | 98.4%          | 99.6%          | -1.2%                            |
| Median Time to Contract                | 17 Days        | 15 Days        | 13.3%                            |
| Median Time to Sale                    | 56 Days        | 57 Days        | -1.8%                            |
| New Pending Sales                      | 28,533         | 38,669         | -26.2%                           |
| New Listings                           | 36,377         | 41,755         | -12.9%                           |
| Pending Inventory                      | 14,689         | 19,716         | -25.5%                           |
| Inventory (Active Listings)            | 26,667         | 22,599         | 18.0%                            |
| Months Supply of Inventory             | 2.3            | 1.7            | 35.3%                            |
|                                        |                |                |                                  |