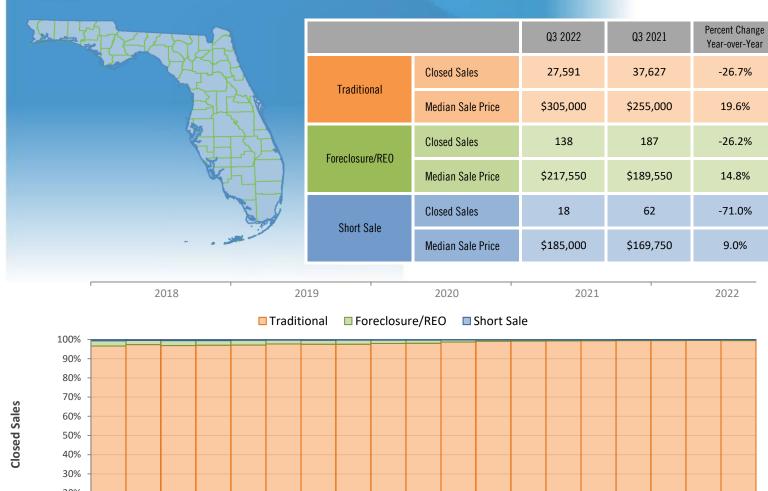

## Quarterly Distressed Market - Q3 2022 Townhouses and Condos Florida

**Median Sale Price** 