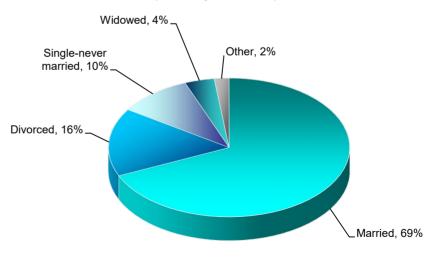

#### **Demographic Characteristics of REALTORS®**

- The typical REALTOR® was a 55-year-old white female who attended college and was a homeowner. The typical REALTOR® in Florida was 55 years old and 64 percent attended college.
- Sixty-four percent of all REALTORS® were female, down from 67 percent last year. In Florida, 65 percent of members were female.