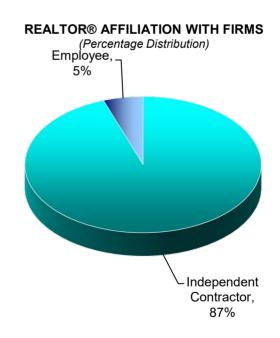

#### Office and Firm Affiliation of REALTORS®

- Fifty-two percent of REALTORS® were affiliated with an independent company. This number was 60 percent of members in Florida.
- Eighty-seven percent of members were independent contractors at their firms. In Florida, that share is 86 percent.
- The median tenure for REALTORS® with their current firm was four years again, the same as last year. The median tenure for Florida members was three years.
- Ten percent of REALTORS® worked for a firm that was bought or merged in the past two years. In Florida, this number was 11 percent.