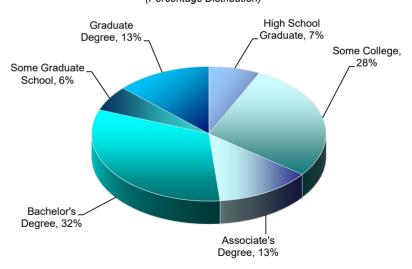

#### U.S.

| Broker           | 22% |
|------------------|-----|
| Broker Associate | 15% |
| Sales Agent      | 65% |
| Appraiser        | 1%  |
| Other            | 1%  |

#### **REALTORS® BY TYPE OF LICENSE**

Exhibit 1-2