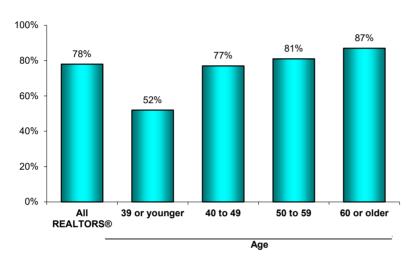

The typical member was an independent contractor affiliated with an independent company catering to local markets. REALTORS® frequently have had careers in

other fields prior to real estate, the most common being in management, business, and financial professions, followed by sales and retail. Only five percent indicated that real estate is their first career. The majority of members were women homeowners with a college education. The share of women in the industry continues to rise and is now at 64 percent—up from 57 percent in 2010. The median age of REALTORS® was 55 in the 2019 survey, the same as last year.

#### **Demographic Characteristics of REALTORS®**

- The typical REALTOR® was a 55-year-old white female who attended college and was a homeowner. The typical REALTOR® in Florida was 55 years old and 64 percent attended college.
- Sixty-four percent of all REALTORS® were female, down from 67 percent last year. In Florida, 65 percent of members were female.