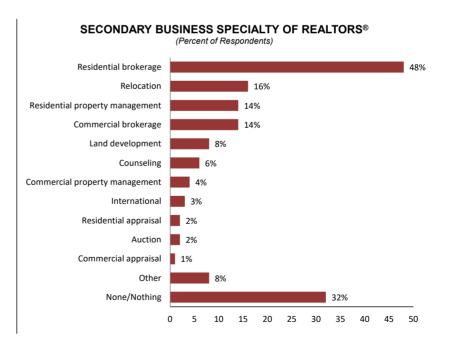

#### SECONDARY BUSINESS SPECIALTY OF REALTORS®

(Percent of Respondents)

| Residential brokerage           | 48% |
|---------------------------------|-----|
| Relocation                      | 16% |
| Residential property management | 14% |
| Commercial brokerage            | 14% |
| Land development                | 8%  |
| Counseling                      | 6%  |
| Commercial property management  | 4%  |
| International                   | 3%  |
| Residential appraisal           | 2%  |
| Auction                         | 2%  |
| Commercial appraisal            | 1%  |
| Other                           | 8%  |
| None/Nothing                    | 32% |
|                                 |     |