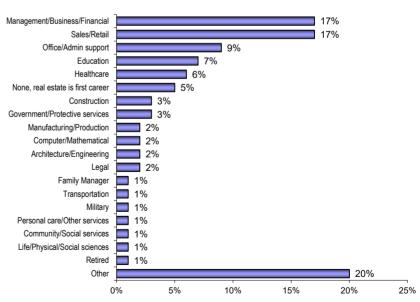

The typical member was an independent contractor affiliated with an independent company catering to local markets. REALTORS® frequently have had careers in

other fields prior to real estate, the most common being in management, business, and financial professions, followed by sales and retail. Only five percent indicated that real estate is their first career. The majority of members were women homeowners with a college education. The share of women in the industry continues to rise and is now at 64 percent—up from 57 percent in 2010. The median age of REALTORS® was 55 in the 2019 survey, the same as last year.

- Seventeen percent of REALTORS® had a previous career in management, business, or finance, and 17 percent in sales or retail. Only five percent of REALTORS® reported real estate was their first career. In Florida, 18 percent had a previous career in management, business, or the financial sector, and 16 percent in sales or retail. Four percent in Florida reported real estate was their first career.
- Seventy-three percent of REALTORS® said that real estate was their only occupation, and that number jumped to 84 percent among members with 16 or more years of experience. Sixty-nine percent in Florida reported real estate was their only occupation.
- The majority of REALTORS®—83 percent—own their primary residence. Seventy-eight percent of REALTORS® own their primary residence in Florida.