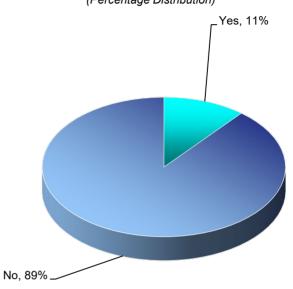

# ALL REALTORS®

REALTORS®'s firm have a relocation department or business development department responsible for relocation activities

Yes 28%

No 53

Don't know 19

U.S.

## ALL REALTORS®

REALTORS®'s firm have a relocation department or business development department responsible for relocation activities

| Yes        | 33% |
|------------|-----|
| No         | 51  |
| Don't know | 17  |