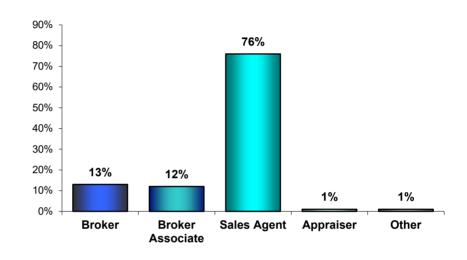

#### REALTORS® BY TYPE OF LICENSE

(Percent of Respondents)

#### Number of Total Respondents = 1114

#### Florida

|                  | 100 |
|------------------|-----|
| Broker           | 13% |
| Broker Associate | 12% |
| Sales Agent      | 76% |
| Appraiser        | 1%  |
| Other            | 1%  |

#### **Business Characteristics of REALTORS®**

- Sixty-five percent of REALTORS® were licensed sales agents, 22 percent held broker licenses, and 15 percent held broker associate licenses. In Florida, 76 percent of REALTORS® were licensed sales agents, 13 percent held broker licenses, and 12 percent held broker associate licenses.
- The typical REALTOR® had nine years of experience, up from eight last year. In Florida, the typical REALTOR® had seven years of experience.
- Sixteen percent of members had at least one personal assistant. In Florida, 15 percent operate with at least one assistant.
- Eighty percent of REALTORS® were very certain they would remain active as a real estate professional for two more years. In Florida, 81 percent of members report they are certain they will remain active for two more years.