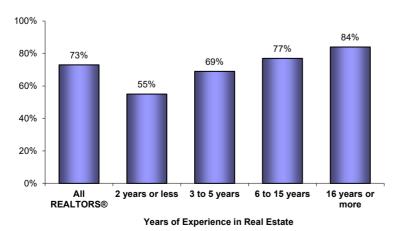

#### BROKERAGE: NUMBER OF TRANSACTION SIDES OR COMMERCIAL DEALS, BY EXPERIENCE, 2019

(Percentage Distribution, Brokerage Specialists only)

#### **Florida**

**REAL ESTATE EXPERIENCE** ALL REALTORS® 3 to 5 years 2 years or less 6 to 15 years 16 years or more Residential Commercial Residential Commercial Residential Commercial Residential Commercial Residential Commercial sides 0 transactions 1 to 5 transactions 56% 36 6% 27 69% 25% 86% 2% 33 84% 62% 2% 21 27 18 44 16 36 6 to 10 transactions 11 to 15 transactions 21 14 23 17 2 17 2 17 24 18 15 16 to 20 transactions 14 9 11 21 to 50 transactions 18 13 28 22 51 transactions or more 4 2 6 Median (transactions)

|                         |                      |                  | REAL ESTATE EXPERIENCE                                      |                  |                   |                  |                   |                  |                   |                  |
|-------------------------|----------------------|------------------|-------------------------------------------------------------|------------------|-------------------|------------------|-------------------|------------------|-------------------|------------------|
|                         | ALL REA              | LTORS®           | 2 years or less 3 to 5 years 6 to 15 years 16 years or more |                  |                   |                  |                   |                  |                   | or more          |
|                         | Residential<br>sides | Commercial sides | Residential sides                                           | Commercial sides | Residential sides | Commercial sides | Residential sides | Commercial sides | Residential sides | Commercial sides |
| 0 transactions          | 5%                   | 67%              | 21%                                                         | 89%              | 3%                | 71%              | 2%                | 64%              | 2%                | 57%              |
| 1 to 5 transactions     | 22                   | 28               | 42                                                          | 10               | 23                | 25               | 17                | 32               | 17                | 35               |
| 6 to 10 transactions    | 20                   | 2                | 18                                                          | 1                | 21                | 2                | 19                | 1                | 20                | 3                |
| 11 to 15 transactions   | 16                   | 1                | 9                                                           | *                | 19                | 1                | 17                | 1                | 16                | 2                |
| 16 to 20 transactions   | 11                   | 0                | 4                                                           | *                | 12                | *                | 13                | 1                | 11                | *                |
| 21 to 50 transactions   | 22                   | 1                | 6                                                           | *                | 19                | 1                | 28                | 1                | 27                | 1                |
| 51 transactions or more | 5                    | 0                | *                                                           | *                | 2                 | *                | 5                 | *                | 7                 | *                |
| Median (transactions)   | 12                   | 0                | 3                                                           | 0                | 11                | 0                | 14                | 0                | 14                | 0                |