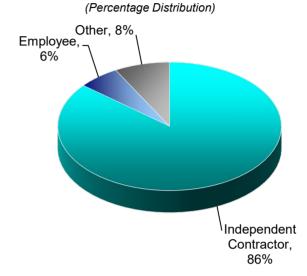

#### Office and Firm Affiliation of REALTORS®

- Fifty-two percent of REALTORS® were affiliated with an independent company. This number was 60 percent of members in Florida.
- Eighty-seven percent of members were independent contractors at their firms. In Florida, that share is 86 percent.
- The median tenure for REALTORS® with their current firm was four years again, the same as last year. The median tenure for Florida members was three years.
- Ten percent of REALTORS® worked for a firm that was bought or merged in the past two years. In Florida, this number was 11 percent.