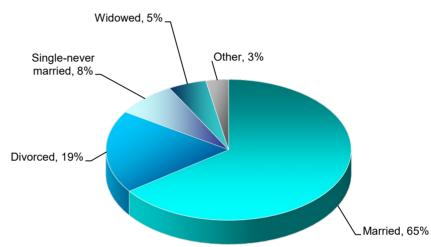

The typical member was an independent contractor affiliated with an independent company catering to local markets. REALTORS® frequently have had careers in

other fields prior to real estate, the most common being in management, business, and financial professions, followed by sales and retail. Only five percent indicated that real estate is their first career. The majority of members were women homeowners with a college education. The share of women in the industry continues to rise and is now at 64 percent—up from 57 percent in 2010. The median age of REALTORS® was 55 in the 2019 survey, the same as last year.

#### **Demographic Characteristics of REALTORS®**

- The typical REALTOR® was a 55-year-old white female who attended college and was a homeowner. The typical REALTOR® in Florida was 55 years old and 64 percent attended college.
- Sixty-four percent of all REALTORS® were female, down from 67 percent last year. In Florida, 65 percent of members were female.