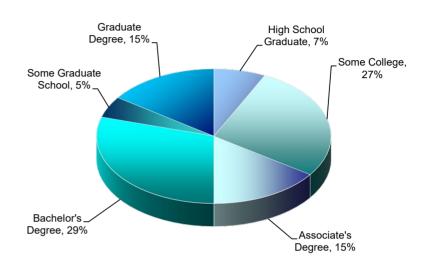

#### REALTORS® BY TYPE OF LICENSE

(Percent of Respondents)

#### Number of Total Respondents = 1114

#### Florida

|                  | 100 |
|------------------|-----|
| Broker           | 13% |
| Broker Associate | 12% |
| Sales Agent      | 76% |
| Appraiser        | 1%  |
| Other            | 1%  |