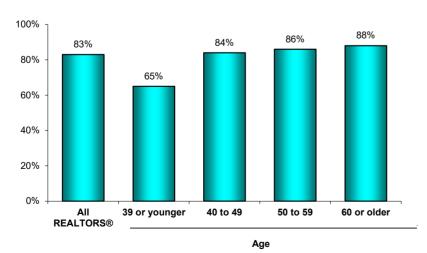

- Seventeen percent of REALTORS® had a previous career in management, business, or finance, and 17 percent in sales or retail. Only five percent of REALTORS® reported real estate was their first career. In Florida, 18 percent had a previous career in management, business, or the financial sector, and 16 percent in sales or retail. Four percent in Florida reported real estate was their first career.
- Seventy-three percent of REALTORS® said that real estate was their only occupation, and that number jumped to 84 percent among members with 16 or more years of experience. Sixty-nine percent in Florida reported real estate was their only occupation.
- The majority of REALTORS®—83 percent—own their primary residence. Seventy-eight percent of REALTORS® own their primary residence in Florida.