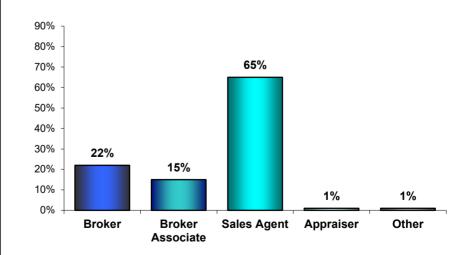

#### U.S.

| Broker           | 22% |
|------------------|-----|
| Broker Associate | 15% |
| Sales Agent      | 65% |
| Appraiser        | 1%  |
| Other            | 1%  |

#### **Business Characteristics of REALTORS®**

- Sixty-five percent of REALTORS® were licensed sales agents, 22 percent held broker licenses, and 15 percent held broker associate licenses. In Florida, 76 percent of REALTORS® were licensed sales agents, 13 percent held broker licenses, and 12 percent held broker associate licenses.
- The typical REALTOR® had nine years of experience, up from eight last year. In Florida, the typical REALTOR® had seven years of experience.
- Sixteen percent of members had at least one personal assistant. In Florida, 15 percent operate with at least one assistant.
- Eighty percent of REALTORS® were very certain they would remain active as a real estate professional for two more years. In Florida, 81 percent of members report they are certain they will remain active for two more years.