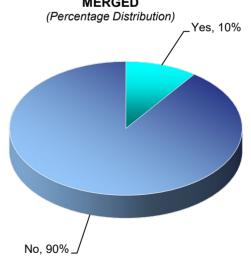

#### Office and Firm Affiliation of REALTORS®

- Fifty-two percent of REALTORS® were affiliated with an independent company. This number was 60 percent of members in Florida.
- Eighty-seven percent of members were independent contractors at their firms. In Florida, that share is 86 percent.
- The median tenure for REALTORS® with their current firm was four years again, the same as last year. The median tenure for Florida members was three years.
- Ten percent of REALTORS® worked for a firm that was bought or merged in the past two years. In Florida, this number was 11 percent.