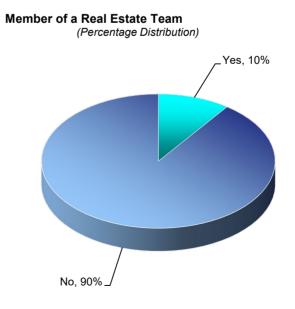

#### Office and Firm Affiliation of REALTORS®

- Fifty-two percent of REALTORS® were affiliated with an independent company. This number was 60 percent of members in Florida.
- Eighty-seven percent of members were independent contractors at their firms. In Florida, that share is 86 percent.
- The median tenure for REALTORS® with their current firm was four years again, the same as last year. The median tenure for Florida members was three years.
- Ten percent of REALTORS® worked for a firm that was bought or merged in the past two years. In Florida, this number was 11 percent.