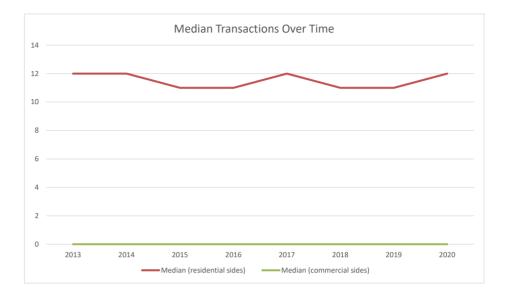

## Exhibit 2-8 MEDIAN NUMBER OF TRANSACTION SIDES OR COMMERCIAL DEALS

(Median, Brokerage Specialists only)

|      | Median       | Median      |
|------|--------------|-------------|
|      | (residential | (commercial |
| Year | sides)       | sides)      |
| 2013 | 12           | 0           |
| 2014 | 12           | 0           |
| 2015 | 11           | 0           |
| 2016 | 11           | 0           |
| 2017 | 12           | 0           |
| 2018 | 11           | 0           |
| 2019 | 11           | 0           |
| 2020 | 12           | 0           |