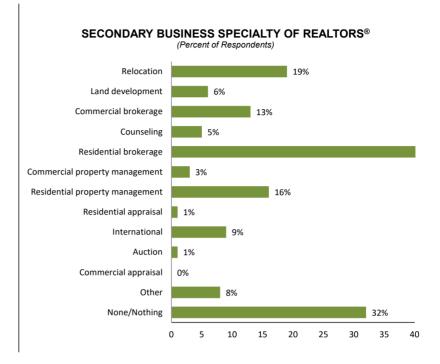

#### SECONDARY BUSINESS SPECIALTY OF REALTORS®

(Percent of Respondents)

#### Florida

| Relocation                      | 19% |
|---------------------------------|-----|
| Land development                | 6%  |
| Commercial brokerage            | 13% |
| Counseling                      | 5%  |
| Residential brokerage           | 47% |
| Commercial property management  | 3%  |
| Residential property management | 16% |
| Residential appraisal           | 1%  |
| International                   | 9%  |
| Auction                         | 1%  |
| Commercial appraisal            | *   |
| Other                           | 8%  |
| None/Nothing                    | 32% |